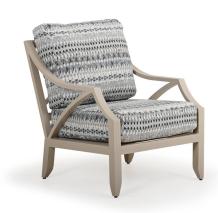

## SAFFORD CLUB CHAIR

The Safford Outdoor Aluminum Club Chair is a bold and beautiful addition to any outdoor setting. The Safford Collection has well-placed transitions that are both functional and aesthetically pleasing, allowing for maximum comfort while still maintaining a visual appeal. The lines of the chair flow gently into one another, making it a perfect conversation piece for any gathering. Rust-proof aluminum frames are powder-coated for durability while also adding texture.