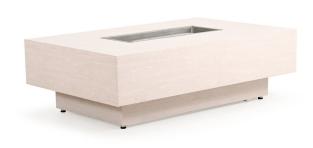

## SAFFORD 36X58 RECTANGLE FIRE PIT

The Safford Fire Pit combines style and functionality. This all-weather, rustproof aluminum end table is the perfect addition to any outdoor space. Enjoy an elegant piece that is sure to become a timeless classic in your outdoor oasis. Powder-coated with a faux wood texture for long-lasting quality, this table can stand up to everyday wear and tear. This fire pit is equipped with a lid, a slide-out tray for propane tank storage, and a 67,000 BTU burner.