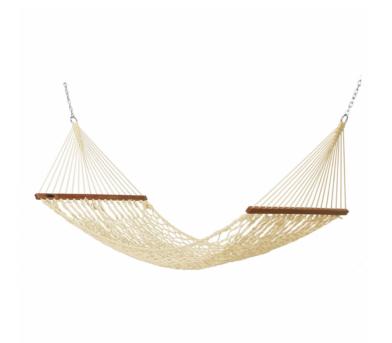

## **ROPE HAMMOCK**

## STAND SOLD SEPARATELY

Small Hammock Dimensions: 11 ft. x 45 in.

Large Hammock Dimensions: 13 ft. x 55 in.

Deluxe Hammock Dimensions: 13 ft. x 60 in.

Material: Soft-Spun Polyester

**SKU:** ROPE-HAMMOCK

Categories: <u>Hammocks</u>, <u>Site Furnishings</u>