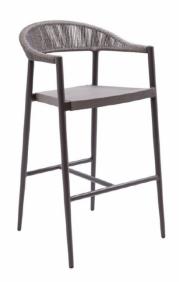

## **ROPE BACK BAR STOOL**

| CONSTRUCTION           | Powder<br>coated<br>aluminum<br>frame / Rope<br>back / Sling<br>seat |
|------------------------|----------------------------------------------------------------------|
| OVERALL HEIGHT<br>(IN) | 43                                                                   |
| OVERALL WIDTH<br>(IN)  | 22                                                                   |
| OVERALL DEPTH<br>(IN)  | 22                                                                   |
| SEAT HEIGHT (IN)       | 29.5                                                                 |
| ARM HEIGHT (IN)        | 38                                                                   |
| SEAT WIDTH (IN)        | 16                                                                   |
| SEAT DEPTH (IN)        | 18                                                                   |
| FOOTREST HEIGHT (IN)   | 13                                                                   |
| STACKABLE              | No                                                                   |
| WEIGHT (LB)            | 16                                                                   |

frame / Dark
gray rope
back /
Anthracite

OPTIONS

sling seat, White frame / Light gray rope back / Light gray sling seat

Anthracite

**SKU:** BRP-01A

Categories: Bar Furniture, Bar Stools, Chairs,

Restaurant/Cafe Furniture