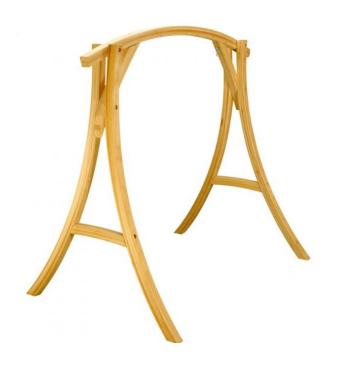

## **ROMAN ARC CYPRESS SWING STAND**

- Southern Cypress Wood: Harvested from sustainably managed forests, this wood contains a natural preservative that prevents rotting or mildewing and keeps insects away. It ages naturally to a charming silver grey but when treated periodically with boiled linseed oil or Olympic Honey Gold Stain, it can retain its beautiful honey-gold color.
- Award Winning Design: One of a kind Classic ROMAN ARC® Cypress Swing Stand design is crafted from four layers of gorgeous Southern cypress.
  - Rust Resistant Hardware: All Hardware is Hot Dipped Galvanized Steel with superior esthetic and durability against rust.
    - Handcrafted in the

**Carolinas:** Manufactured and assembled using the finest parts and industry leading techniques.

SKU: S-2ST

Categories: Hammocks, Site Furnishings

Tag: <a href="hammock">hammock</a>

**ADDITIONAL INFORMATION** 