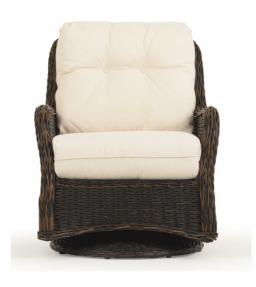

## **RIVIERA SWIVEL GLIDER**

This Riviera Collection swivel glider could be the perfect addition to your outdoor living space. The synthetic wicker weave has such a rich look and color, it is often mistaken for natural wicker. This collection includes matching dining pieces and a modular sectional. Chose from over 250 fabrics to cover the cushions and just add perfect weather! This collection will liven up any outdoor space from your patio to your garden.