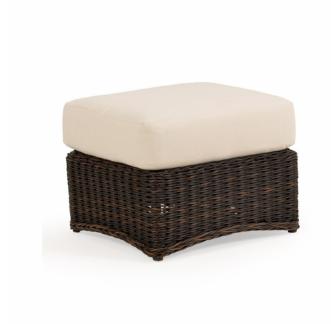

#### **RIVIERA OTTOMAN**

## Grey Birch & Ash Weave

This Riviera Collection swivel glider could be the perfect addition to your outdoor living space. The synthetic wicker weave has such a rich look and color, it is often mistaken for natural wicker. This collection includes matching dining pieces and a modular sectional. Chose from over 250 fabrics to cover the cushions and just add perfect weather! This collection will liven up any outdoor space from your patio to your

garden.

SKU: 4308 Categories: <u>Deep Seating</u>, <u>Ottoman</u>, <u>Ottomans</u>, <u>Outdoor Wicker</u> Tag: <u>Riviera</u>