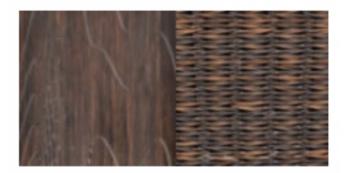

# SUNBRITE



#### **RIVIERA OTTOMAN**



### Black Walnut & Clove Weave



## Grey Birch & Ash Weave

This Riviera Collection swivel glider could be the perfect addition to your outdoor living space. The synthetic wicker weave has such a rich look and color, it is often mistaken for natural wicker. This collection includes matching dining pieces and a modular sectional. Chose from over 250 fabrics to cover the cushions and just add perfect weather! This collection will liven up any outdoor space from your patio to your



garden.

SKU: 4308 Categories: <u>Deep Seating</u>, <u>Ottoman</u>, <u>Ottomans</u>, <u>Outdoor Wicker</u> Tag: <u>Riviera</u>

#### **ADDITIONAL INFORMATION**

| Weight     | 10 lbs            |
|------------|-------------------|
| Dimensions | 23.5 × 25 × 18 in |