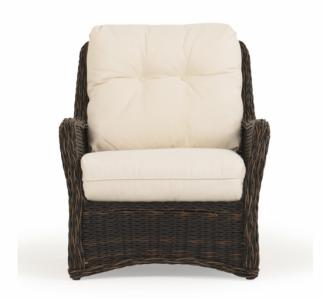

## **RIVIERA LOUNGE CHAIR**

Black Walnut & Clove Weave

Grey Birch & Ash Weave

This Riviera Collection swivel glider could be the perfect addition to your outdoor living space. The synthetic wicker weave has such a rich look and color, it is often mistaken for natural wicker. This collection includes matching dining pieces and a modular sectional. Chose from over 250 fabrics to cover the cushions and just add perfect weather! This collection will liven up any outdoor space from your patio to your