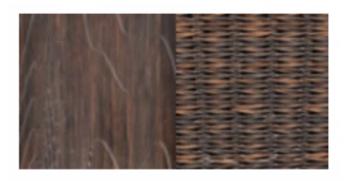

## **RIVIERA LOUNGE CHAIR**

Black Walnut & Clove Weave

Grey Birch & Ash Weave

This Riviera Collection swivel glider could be the perfect addition to your outdoor living space. The synthetic wicker weave has such a rich look and color, it is often mistaken for natural wicker. This collection includes matching dining pieces and a modular sectional. Chose from over 250 fabrics to cover the cushions and just add perfect weather! This collection will liven up any outdoor space from your patio to your