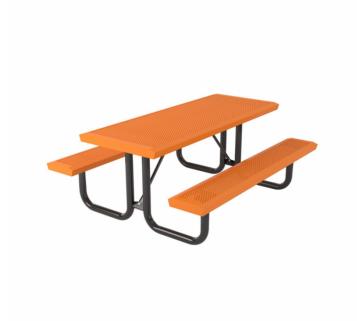

## REGAL 8' RECTANGLE PORTABLE PICNIC TABLE

Our Regal Rectangle Portable Table is one of our most popular outdoor picnic tables. With its classic rectangular shape, this table is great for any location. Choose from 4', 6', 8', or 10' lengths to best suit your space.

## **SPECIFICATIONS & OPTIONS | T#RC**

- 2 3/8" powder-coated frame
- Textured polyethylene tabletop and seats
  - Pre-dilled surface mount holes
  - Also available with seatbacks (T#RCWB)
- Available in 4', 6', 8', and 10' lengths