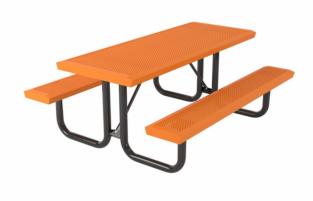

## REGAL 6' RECTANGLE PORTABLE PICNIC TABLE

Our Regal Rectangle Portable Table is one of our most popular outdoor picnic tables. With its classic rectangular shape, this table is great for any location. Choose from 4', 6', 8', or 10' lengths to best suit your space.

## **SPECIFICATIONS & OPTIONS | T#RC**

- 23/8" powder-coated frame
- Textured polyethylene tabletop and seats
  - Pre-dilled surface mount holes
  - Also available with seatbacks (T#RCWB)
- Available in 4', 6', 8', and 10' lengths