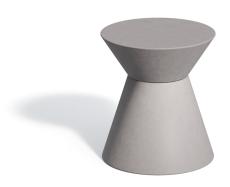

## **PALO DRUM END TABLE**

The Palo Drum End Table is shapely silhouetted, borrowing elements from both the mid-century modern style and contemporary minimalism. Intentional simple shape provides a clean sophisticated design.