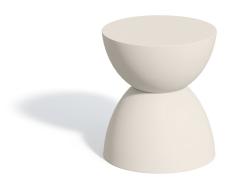

## **PALO BOWLS END TABLE**

The Palo Bowls End Table is shapely silhouetted, borrowing elements from both the mid-century modern style and contemporary minimalism. Intentional simple shape provides a clean sophisticated design.

- Porous and organic aging characteristics provide a unique and lasting effect
- Fully finished and sealed to protect against food stains, scratches, and water absorption

**SKU:** PABETA

Categories: Poolside Furniture, Rooftop, Side