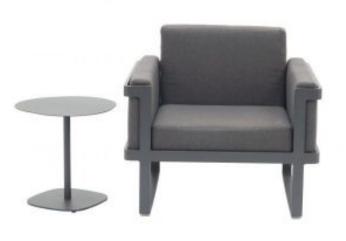

## PALM BEACH LOUNGE ARMCHAIR

| CONSTRUCTION                  | Powder<br>coated<br>aluminum<br>frame /<br>Sunbrella<br>Cushion seat<br>and back |
|-------------------------------|----------------------------------------------------------------------------------|
| OVERALL HEIGHT (IN)           | 32.5                                                                             |
| OVERALL WIDTH (IN)            | 35.5                                                                             |
| OVERALL DEPTH (IN)            | 31.25                                                                            |
| SEAT HEIGHT /<br>CUSHION (IN) | 16.5                                                                             |
| ARM HEIGHT (IN)               | 26                                                                               |
| SEAT WIDTH (IN)               | 25.25                                                                            |
| SEAT DEPTH (IN)               | 23.25                                                                            |
| C.O.M. NON-REPEAT<br>(YD)     | 3.5                                                                              |
| STACKABLE                     | No                                                                               |