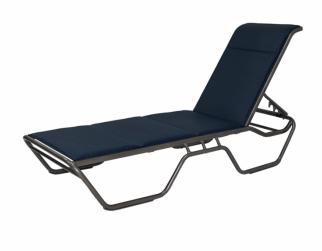

## MIAMI PADDED SLING CHAISE LOUNGE

Our new padded sling can be used with any sling fabric type. Ask us today about our quick-dry foam!

Chaise lounges are the perfect addition to any pool. This chaise lounge is made up of an aluminum frame with antimicrobial sling fabric.