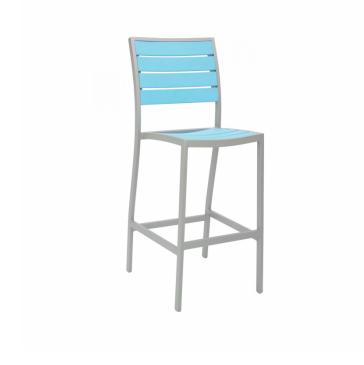

## BAL-5602-0 FAUX TEAK ARMLESS BAR CHAIR

Construction: Powder coated aluminum frame / Faux teak back and seats

Seat Dimensions: 16.5" D x 16" W x 30" H

Footrest Height: 12.5"

Weight: 14 lbs.

Stackable: No

Quickship Color Options:

- Black frame / Aqua faux teak, Grass faux teak, Gray faux teak, or Natural color faux teak
- Gray frame / Aqua faux teak, Grass faux teak, Gray faux teak, or Natural color faux teak
- Silver frame / Aqua faux teak, Grass faux teak, Gray faux teak, or Natural color faux teak