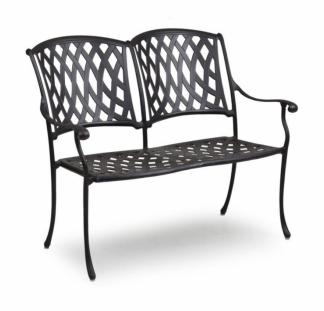

## **ORMOND LOVESEAT BENCH**

Available in Weathered Black (WBL) Finish

Expertly cast and exquisitely detailed our Ormond Collection is a beautiful addition to your patio or garden. 100% rust proof aluminum frames are hand-casted and welded for maximum durability. Enhanced with an artful, unique design and nicely finished. Want to add cushions? Pick from over 250 fabrics to make this a one of a kind collection. Also, pair with the 7130BT or 7142BT bar height tables for a stunning addition to the dining collection for the ultimate dining experience.

**SKU:** 7112

Categories: Aluminum, Chairs, Deep Seating, Love Seats, Sofas & Love Seats Tag: ormond