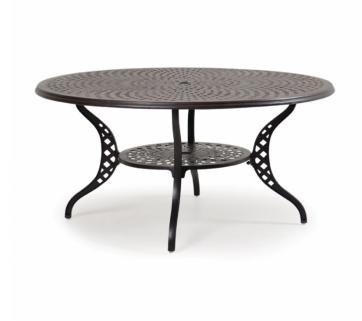

## ORMOND 60" ROUND DINING TABLE WITH UMBRELLA HOLE

Available in Weathered Black (WBL) Finish

Expertly cast and exquisitely the Ormond Collection is a beautiful addition to your patio or garden. 100% rust proof aluminum frames are hand-casted and welded for maximum durability. Enhanced with an artful, unique design included curved backs and nicely finished. make the dining experience easy, stylish and more interesting with the lazy susan.