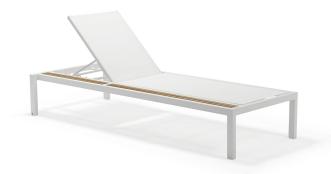

## OASIS CHAISE LOUNGE WITH SIDE TABLE

With its architectural structure and HPL shelving all around, Oasis truly has a personality of its own. Its fewer units can easily adapt to endless configurations in most outdoor spaces. Simply put, style meets function in an elegant and timeless way.

- Contract-grade welded aluminum frame
  - Tiger brand powder coating
    - HPL Shelving
- Templered Ceramic-Coated glass top
  - UV treated durable outdoor acrylic fabric, waterproof treated
- Batyline Serge Ferrari mesh for chaise lounge