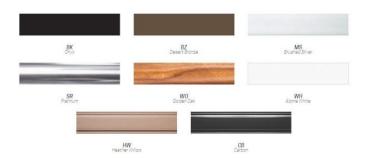

Finial:

**SKU:** 883FM-SQ

Categories: Quick Ship, Umbrellas
Tags: giant, monterey, umbrella