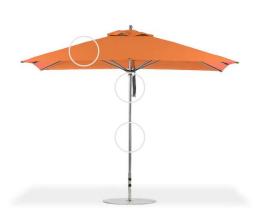

## MONTEREY 10' SQUARE FIBERGLASS GIANT MARKET UMBRELLA

We took our renowned Monterey fiberglass market umbrella and maximized its potential. Now with a single 2" diameter aluminum center post and superior 3/4" thick fiberglass ribs, this impressive frame is sure to hold its beautiful aesthetic shape without sacrificing flexibility. Made with the same great dependable features, the G-Series Monterey is the best solution for maximum stylish shade.