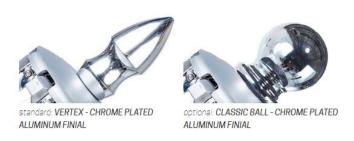

Finial:

**SKU:** 883FM-SQ

Categories: Quick Ship, Umbrellas
Tags: giant, monterey, umbrella