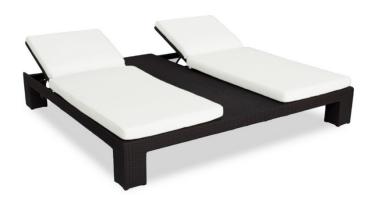

## MONACO WICKER DOUBLE CHAISE LOUNGE

This product has a timeless, classic feel that moves freely between any traditional, transitional or contemporary outdoor space. The lightweight powder-coated aluminum frame is hand-woven in all-weather wicker that is easy to maintain and the cushions are sewn with acrylic Sunbrella fabric that is water and UV resistant. This products is outdoor safe, Fire CA-117, and water resistant.

## **ADDITIONAL INFORMATION**

Weight 75 lbs

**Dimensions** 88 × 79 × 14 in