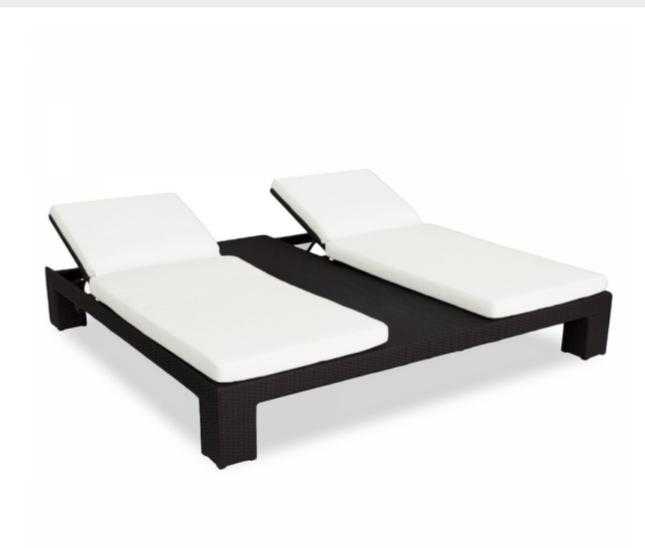

## MONACO WICKER DOUBLE CHAISE LOUNGE

This product has a timeless, classic feel that moves freely between any traditional, transitional or contemporary outdoor space. The lightweight powder-coated aluminum frame is hand-woven in all-weather wicker that is easy to maintain and the cushions are sewn with acrylic Sunbrella fabric that is water and UV resistant. This products is outdoor safe, Fire CA-117, and water resistant.

## **ADDITIONAL INFORMATION**

Weight 75 lbs

**Dimensions** 88 × 79 × 14 in