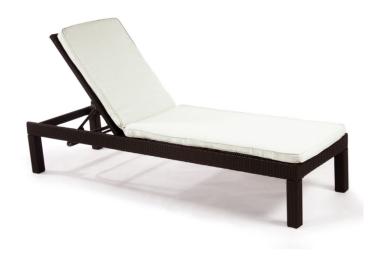

## MONACO CHAISE LOUNGE

Monaco Collection has a timeless, classic feel that moves freely between any traditional, transitional, or contemporary outdoor space. The lightweight powder-coated aluminum frame is hand-woven in all-weather wicker that is easy to maintain and the cushions are sewn with acrylic Sunbrella fabric that is water and UV resistant.

## **ADDITIONAL INFORMATION**

| Dimensions     | 26 × 79 × 14 ir |
|----------------|-----------------|
| Length         | 23              |
| width          | 23              |
| Overall Height | 47              |
| arm height     | 35              |