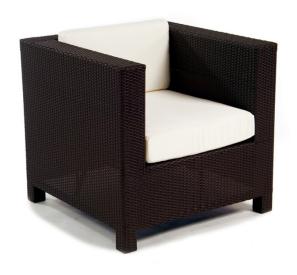

## **MONACO ARMCHAIR**

The Monaco Collection has a timeless, classic feel that moves freely between any traditional, transitional or contemporary outdoor space. The lightweight powder-coated aluminum frame is hand-woven in all-weather wicker that is easy to maintain and the cushions are sewn with acrylic Sunbrella fabric that is water and UV resistant.