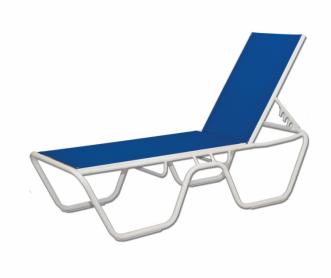

## **MIAMI CHAISE LOUNGE**

Seat Height: 16"

Chaise lounges are the perfect addition to any pool. This chaise lounge is made up of an aluminum frame with antimicrobial sling fabric.

All of our chaise lounge sizes are customizable. For example, the height can vary from 12" to 18" high depending on your needs.

MADE IN THE USA

**SKU:** 6716

Categories: <u>Chaise Lounges</u>, <u>Chaise</u> <u>Lounges</u>, <u>Poolside Furniture</u>, <u>Sling Furniture</u>

Tag: miami

**ADDITIONAL INFORMATION** 

Weight 120 lbs

**Dimensions** 79 × 27 × 41 in

Length 79

width 27

Overall Height 41