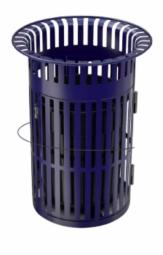

## **METRO TRASH CAN**

The Metro Waste Receptacle is our most popular outdoor trash receptacle designs. Its' classic appeal makes it a preferred choice for theme parks, zoos, museums, and outdoor retail centers. This modern receptacle with a flared top design features a 36-gallon capacity and comes in your choice of color. The Metro trash receptacle features ribbed steel and complements our Metro bench. A hinged side door for easy access to the liner makes this item a best seller!