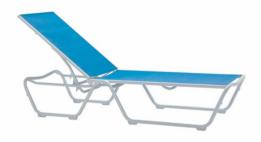

## **MAUI SLING CHAISE LOUNGE**

Chaise lounges are the perfect addition to any pool. This chaise lounge is made up of an aluminum frame with antimicrobial sling fabric.

All of our chaise lounge sizes are customizable. For example, the height can vary from 12" to 18" high depending on your needs.