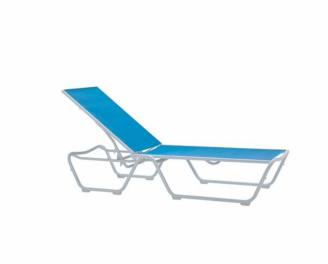

## MAUI SLING CHAISE LOUNGE

Chaise lounges are the perfect addition to any pool. This chaise lounge is made up of an aluminum frame with antimicrobial sling fabric.

All of our chaise lounge sizes are customizable. For example, the height can vary from 12" to 18" high depending on your needs.

View our available frame and sling fabric colors <u>here</u>.

To request a quote, simply press the "Quote" button. You can let us know which colors you prefer in the "Additional Details" section of the Request A Quote form.