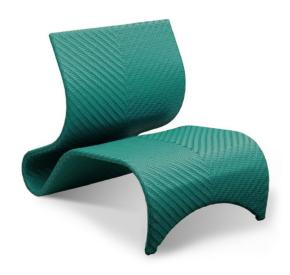

## **MAUI LEISURE CHAIR**

The ergonomically designed Maui is not only beautiful but also a surprisingly comfortable chair. It can be used on its own or paired with its intelligently designed ottoman which slips underneath when not being used. The Maui features modern lines with a clean look for any patio, lawn or deck area and the convenience and durability of all-weather material and powder-coated aluminum frame.