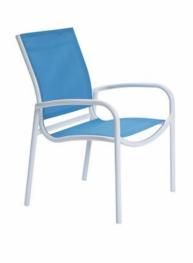

## **MAUI DINING CHAIR**

Sling dining chairs can be used poolside, within an outdoor restaurant setting, or even on your balcony. This dining chair is made up of an aluminum frame with antimicrobial sling fabric.