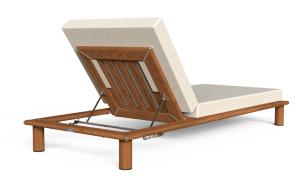

## MARQUESA SUN LOUNGER

The Marquesa Sun Lounges embody sophisticated craftsmanship through Aluma-Forge™ Cold-Weld Construction—a cutting-edge fusion of aluminum, stainless steel, and polymer that creates a sleek, corrosion-resistant framework built to endure.

Thoughtfully detailed with bespoke bezel, bar, and button accents, each lounge presents a tailored aesthetic that feels both artisanal and architectural.

SKU: Marquesa Sun Lounge

Categories: <u>Aluminum</u>, <u>Chairs</u>, <u>Chaise</u> <u>Lounges</u>, <u>Chaise Lounges</u>, <u>Deep Seating</u>