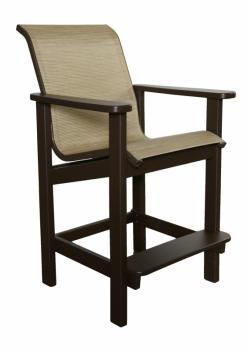

## MARINE GRADE POLYMER SLING COUNTER HEIGHT CHAIR

Marine Grade Polymer (MGP) collections are made of High-Density Polyethylene a durable material that will not swell, rot, splinter, warp, fade or chemically break down when exposed to humidity, water or sunlight. The material is 100% recyclable as well as environmentally friendly.

**SKU:** CP009-1

Categories: <u>Bar Furniture</u>, <u>Chairs</u>, <u>Common</u>
<u>Area</u>, <u>Counter Stools</u>, <u>Featured Products</u>,
<u>Marine Grade Polymer</u>, <u>Poolside Furniture</u>

Tag: marine grade polymer

## **ADDITIONAL INFORMATION**

Weight 36 lbs

**Dimensions** 

19 × 27 × 43 in