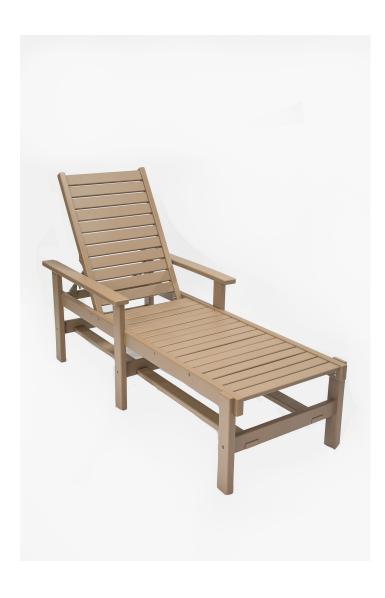

## MARINE GRADE POLYMER SLAT CHAISE LOUNGE

Marine Grade Polymer (MGP) collections are made of High-Density Polyethylene a durable material that will not swell, rot, splinter, warp, fade or chemically break down when exposed to humidity, water or sunlight. The material is 100% recyclable as well as environmentally friendly.

Also available with cushion

**SKU:** CP011-1

Categories: Chaise Lounges, Common Area, Featured Products, Marine Grade Polymer, Poolside Furniture

Tags: Chaise Lounge, marine grade polymer