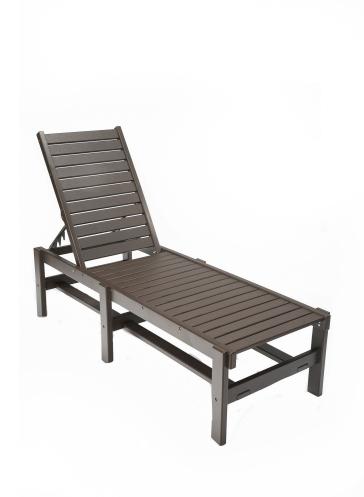

## MARINE GRADE POLYMER SLAT CHAISE LOUNGE - WITHOUT ARMS

Marine Grade Polymer (MGP) collections are made of High-Density Polyethylene a durable material that will not swell, rot, splinter, warp, fade or chemically break down when exposed to humidity, water or sunlight. The material is 100% recyclable as well as environmentally friendly.

Also available with cushion

**SKU:** CP011-1-1

Categories: Chaise Lounges, Common Area, Featured Products, Marine Grade Polymer, Poolside Furniture

Tags: Chaise Lounge, marine grade polymer

## **ADDITIONAL INFORMATION**

Weight 46 lbs

**Dimensions** 68 × 27 × 15.5 in