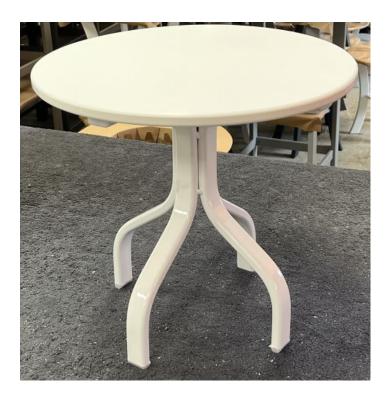

## MARINE GRADE POLYMER ROUND END TABLE WITH ALUMINUM BASE

Marine Grade Polymer (MGP) collections are made of High-Density Polyethylene a durable material that will not swell, rot, splinter, warp, fade or chemically break down when exposed to humidity, water or sunlight. The material is 100% recyclable as well as environmentally friendly. (Aruba not shown).

## **ADDITIONAL INFORMATION**

Weight 12 lbs

**Dimensions** 20 × 20 × 20 in