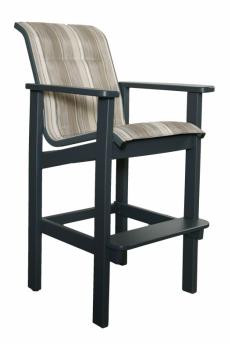

## MARINE GRADE POLYMER PADDED SLING COUNTER HEIGHT CHAIR

Marine Grade Polymer (MGP) collections are made of High-Density Polyethylene a durable material that will not swell, rot, splinter, warp, fade or chemically break down when exposed to humidity, water or sunlight. The material is 100% recyclable as well as environmentally friendly.