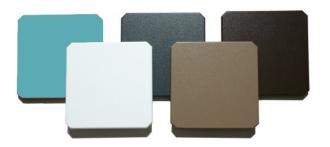

## MARINE GRADE POLYMER PADDED SLING COUNTER HEIGHT CHAIR

Marine Grade Polymer (MGP) collections are made of High-Density Polyethylene a durable material that will not swell, rot, splinter, warp, fade or chemically break down when exposed to humidity, water or sunlight. The material is 100% recyclable as well as environmentally friendly.