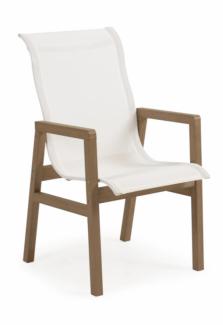

## MARIANNA SLING DINING CHAIR

The gorgeous warm hues and texture of vintage teak wood is blended with the cool contemporary feel in our weathered teak PoliSoul™ poly-lumber. The Marianna can stand up to the harsh sun, salty waves and strong winds season after season. The rectangle dining table can be paired with the sling dining chair in this collection for an impressive outdoor dining experience.

Frame Options (Weathered Teak, Vintage Walnut):

Sling Options (Natural Sling, Fog Sling):

To request a quote, simply press the "Quote"

button. You can let us know which colors you prefer in the "Additional Details" section of the Request A Quote form.