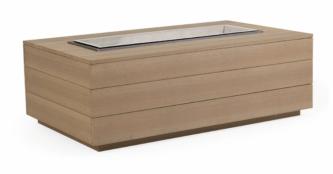

## MARIANNA RECTANGLE FIRE PIT

Add worry-free beauty and warmth to any outdoor space with a propane fire pit. The PoliSoul® frames assure long-lasting durability regardless of the weather. Hook any of our fire pits directly to a propane tank that can be hidden in the base of the unit. The sturdy stainless steel burner and burner pan are sure to present an impressive display. Each fire pit is meticulously crafted to ensure long lasting use.