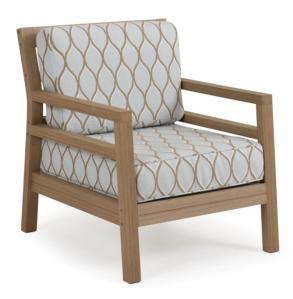

## **MARIANNA LOUNGE CHAIR**

Weathered Teak Vintage Walnut

The gorgeous warm hues and texture of vintage teak wood is blended with the cool contemporary feel in our weathered teak PoliSoul™ poly-lumber. The clean lines and and durable frame are topped off by the comfort of our in-house made cushions. Pick from over 250 fabrics to make this collection one of a kind! The Marianna Collection can stand up to the harsh sun, salty waves and strong winds season after season

**SKU:** 5201

Categories: Aluminum, Deep Seating,

Lounge Chairs

Tag: marianna

**ADDITIONAL INFORMATION** 

Weight 35 lbs

**Dimensions** 31.5 × 28 × 33 in