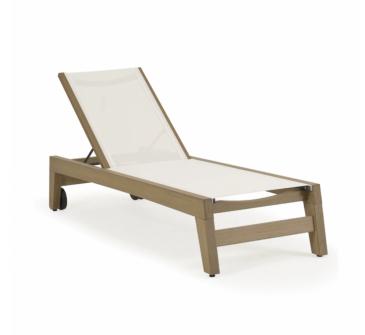

## MARIANNA CHAISE LOUNGE

## Weathered Teak Vintage Walnut

The gorgeous warm hues and texture of vintage teak wood is blended with the cool contemporary feel in our weathered teak PoliSoul™ poly-lumber. The clean lines and and durable frame are topped off by the comfort of our in-house made cushions. Pick from over 250 fabrics to make this collection one of a kind! The Marianna Collection can stand up to the harsh sun, salty waves and strong winds season after season.