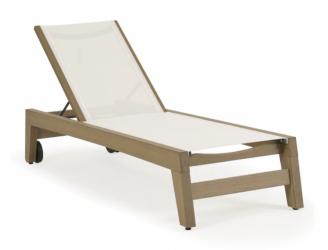

## **MARIANNA CHAISE LOUNGE**

Weathered Teak Vintage Walnut

The gorgeous warm hues and texture of vintage teak wood is blended with the cool contemporary feel in our weathered teak PoliSoul™ poly-lumber. The clean lines and and durable frame are topped off by the comfort of our in-house made cushions. Pick from over 250 fabrics to make this collection one of a kind! The Marianna Collection can stand up to the harsh sun, salty waves and strong winds season after season.