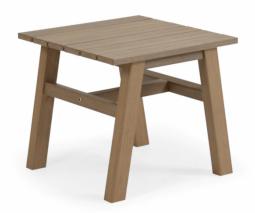

## **MARIANNA 19.5" END TABLE**

Weathered Teak Vintage Walnut

The gorgeous warm hues and texture of vintage teak wood is blended with the cool contemporary feel in our weathered teak PoliSoul™ poly-lumber. The Marianna Collection can stand up to the harsh sun, salty waves and strong winds season after season. The rectangle dining table can be paired with the sling dining chair in this collection for an impressive outdoor dining experience.

## **ADDITIONAL INFORMATION**

Weight 25 lbs

**Dimensions** 19.5 × 19.5 × 18 in