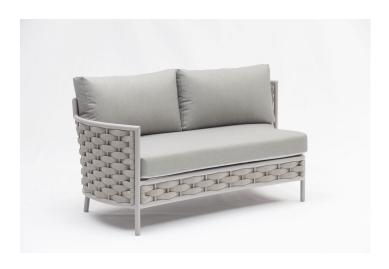

## **LOOP RIGHT HAND SOFA**

As much as it is a true contemporary collection, our Loop easily blends into more transitional environments. Thanks to its classic shape expertly dressed in luxurious woven fibers, not only does it look inviting, but it will also provide you and your loved ones the comfort you all deserve. There are multiple pieces to help you create your unique outdoor sanctuary.

- Contract-grade welded aluminum frame
  - Tiger brand powder coating
- UV treated outdoor PVC rope with rubber core
  - Durable outdoor acrylic fabric
- UV treated durable outdoor acrylic fabric, waterproof treated