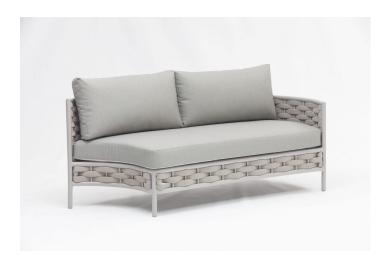

## **LOOP LEFT HAND SOFA**

As much as it is a true contemporary collection, our Loop easily blends into more transitional environments. Thanks to its classic shape expertly dressed in luxurious woven fibers, not only does it look inviting, but it will also provide you and your loved ones the comfort you all deserve. There are multiple pieces to help you create your unique outdoor sanctuary.

**SKU:** LP32-1

Categories: Aluminum, Deep Seating,

Sectionals, Sofas

Tag: loop

## **ADDITIONAL INFORMATION**

**Dimensions** 

71 × 32 × 32 in