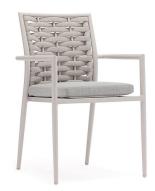

## **LOOP DINING CHAIR**

As much as it is a true contemporary collection, our Loop easily blends into more transitional environments. Thanks to its classic shape expertly dressed in luxurious woven fibers, not only does it look inviting, but it will also provide you and your loved ones the comfort you all deserve. There are multiple pieces to help you create your unique outdoor sanctuary.

- Contract-grade welded aluminum frame
  - Tiger brand powder coating
- UV treated outdoor PVC rope with rubber core
  - Durable outdoor acrylic fabric
- UV treated durable outdoor acrylic fabric, waterproof treated

SKU: LP15

Categories: Aluminum, Deep Seating,

**Dining Chairs** 

Tag: loop

## **ADDITIONAL INFORMATION**

**Dimensions** 

22 × 23 × 33 in