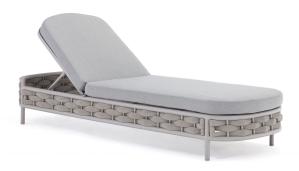

## **LOOP CHAISE LOUNGE**

As much as it is a true contemporary collection, our Loop easily blends into more transitional environments. Thanks to its classic shape expertly dressed in luxurious woven fibers, not only does it look inviting, but it will also provide you and your loved ones the comfort you all deserve. There are multiple pieces to help you create your unique outdoor sanctuary.

- Contract-grade welded aluminum frame
  - Tiger brand powder coating
- UV treated outdoor PVC rope with rubber core
  - Durable outdoor acrylic fabric
- UV treated durable outdoor acrylic fabric, waterproof treated