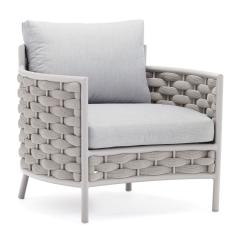

## **LOOP ARMCHAIR**

As much as it is a true contemporary collection, our Loop easily blends into more transitional environments. Thanks to its classic shape expertly dressed in luxurious woven fibers, not only does it look inviting, but it will also provide you and your loved ones the comfort you all deserve. There are multiple pieces to help you create your unique outdoor sanctuary.

- Contract-grade welded aluminum frame
  - Tiger brand powder coating
- UV treated outdoor PVC rope with rubber core
  - Durable outdoor acrylic fabric
- UV treated durable outdoor acrylic fabric, waterproof treated