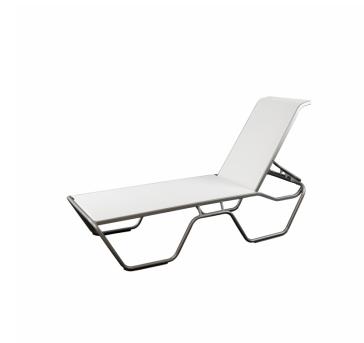

## LARGO SLING 14" CHAISE LOUNGE

Chaise lounges are the perfect addition to any pool. This chaise lounge is made up of an aluminum frame with antimicrobial sling fabric.

All of our chaise lounge sizes are customizable. For example, the height can vary from 12" to 18" high depending on your needs.