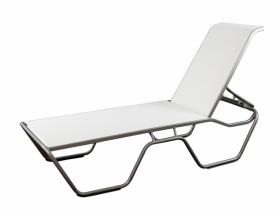

## **LARGO SLING 14" CHAISE LOUNGE**

Chaise lounges are the perfect addition to any pool. This chaise lounge is made up of an aluminum frame with antimicrobial sling fabric.

All of our chaise lounge sizes are customizable. For example, the height can vary from 12" to 18" high depending on your needs.