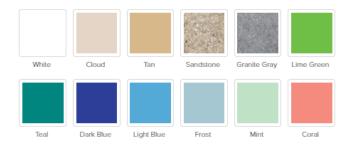

## **LEDGE LOUNGER 14" SIDE TABLE**

The Signature Collection is our trademark, inwater furniture designed for use on your pool's tanning ledge, Baja shelf, or sun shelf.

Created for ultimate comfort and convenience, your pool days will never be the same. These stylish pieces are made of high quality, UV16 rated resin, and Sunbrella marine grade fabrics, designed to withstand the sun, water, and chemicals of any pool and outdoor environment. Available in 11 colors so you can relax In Water, In Style.