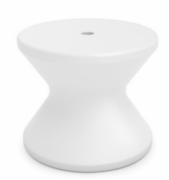

The Signature 14-Inch Side Table is a staple for creating the perfect pool scene with space for a book, beverage, and umbrella. Designed for use on a ledge with water depths up to 10 inches.

SKU: LLT

Categories: <u>Ledge Lounger</u>, <u>Poolside</u>

## **ADDITIONAL INFORMATION**

**Dimensions** 18 × 18 × 14 in