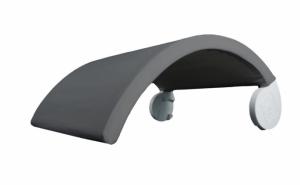

The Signature Chaise Shade is a stylish accessory that pairs with our Signature Chaises. The Shade keeps the sun out of your face and features a touchscreen compatible, media viewing window so you can safely use your phone or tablet from your pool's tanning ledge. Featuring an easy slide on and off attachment, the Chaise Shade is designed for use with the Signature Chaise or Chaise Deep.