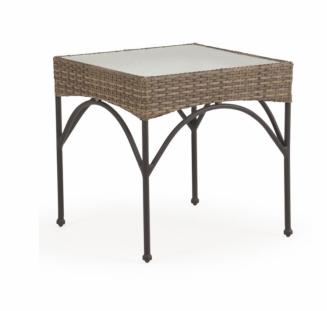

## LARGO SQUARE END TABLE WITH GLASS TOP

This collection comes in the following finishes: Charcoal Finish with Willow Weave

Luxury, elegance, style and low stress are all words which spring to mind with the Largo Collection. Each piece was meticulously designed with hand-woven resin wicker over a powder coated, marine grade aluminum frame, both of which are known for durability, long lasting and weather resistance while providing comfort and style season after season. Our table tops in both seating and dining groups have a glass or terrazzo stone upgrade option.